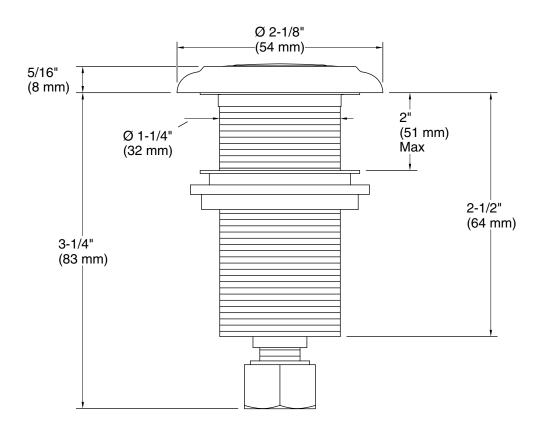

# **Technical Information**

All product dimensions are nominal.

Installation Type: Deck-mount

Material: Brass/Plastic