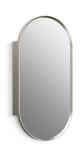

15" x 30" capsule framed medicine cabinet **K-35573** 

#### **Features**

- Front mirror, inside door mirror, and back panel mirror provide superior visibility
- Two adjustable tempered-glass shelves
- Finish-matched cabinet interior
- Half-shelf adjustable accessory for additional storage included
- Hinges have 110° opening capability



 Anodized aluminum construction with a durable rustproof and chip-resistant finish

### Installation

- Surface-mount or recessed
- Can be installed with left- or right-hand swing



### Codes/Standards

ANSI Z97.1 CPSC 16CFR 1201 CARB P2

# **KOHLER® One-Year Limited Warranty**

See website for detailed warranty information.

## **Available Colors/Finishes**

Color tiles intended for reference only.

| Color | Code | Description          |
|-------|------|----------------------|
|       | BGL  | Moderne Brushed Gold |
|       | BNL  | Brushed Nickel       |
|       | BLL  | Matte Black          |



15" x 30" capsule framed medicine cabinet **K-35573** 



## **Technical Information**

All product dimensions are nominal.

## **Notes**

Install this product according to the installation instructions.

Select the type of fastener based on the wall material. A minimum 220.4 lb (100 kg) load bearing fastener is recommended. Install the fastener to a stud to avoid possib