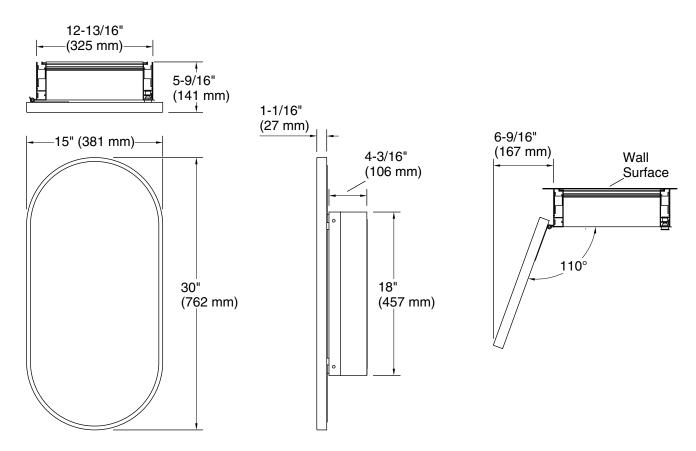

## **Technical Information**

All product dimensions are nominal.

#### **Features**

- Front mirror, inside door mirror, and back panel mirror provide superior visibility
- Two adjustable tempered-glass shelves
- Finish-matched cabinet interior
- Half-shelf adjustable accessory for additional storage included
- Hinges have 110° opening capability

### Installation

- Surface-mount or recessed
- Can be installed with left- or right-hand swing