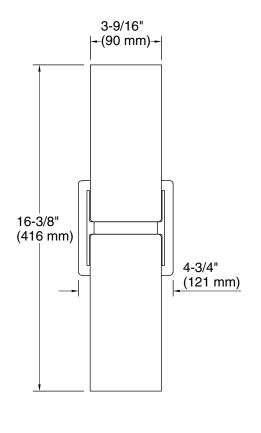

## **Technical Information**

All product dimensions are nominal.

Installation Type: Wall-mount

Material: Glass, Steel, Aluminum, Zinc

Number of Lights: 2

Lighting Type: Socket-based Socket Type: E-26 Medium

Number of Shades: 2

Shade Type: Frosted Glass