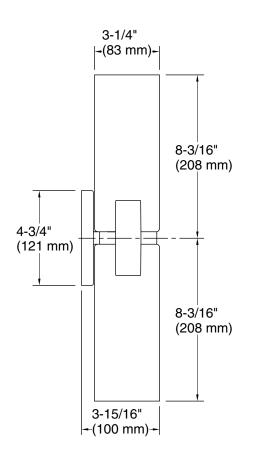

## **Technical Information**

All product dimensions are nominal.

Installation Type: Wall-mount

Material: Glass, Steel, Aluminum, Zinc

Number of Lights: 2

Lighting Type: Socket-based Socket Type: E-26 Medium

Number of Shades: 2

Shade Type: Frosted Glass