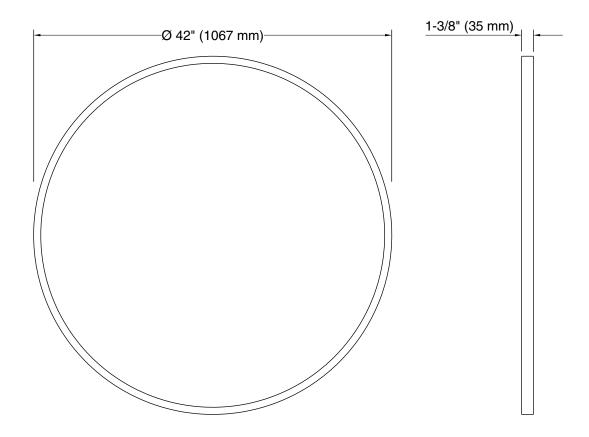

### **Features**

- Clean and timeless design allows for use in any interior
- Frame maintains a durable, long-lasting finish
- Finishes coordinate with KOHLER® faucet and lighting products

#### Material

- Premium metal and mirrored glass construction
- KOHLER finishes resist corrosion and tarnishing

## Installation

Mounting kit ensures quick and easy installation



Codes/Standards

None Applicable

# **KOHLER® One-Year Limited** Warranty

See website for detailed warranty information.







### **Technical Information** All product dimensions are nominal.

### **Notes**

Install this product according to the installation instructions.

Install the fastener to a stud to avoid possible property and product damage.