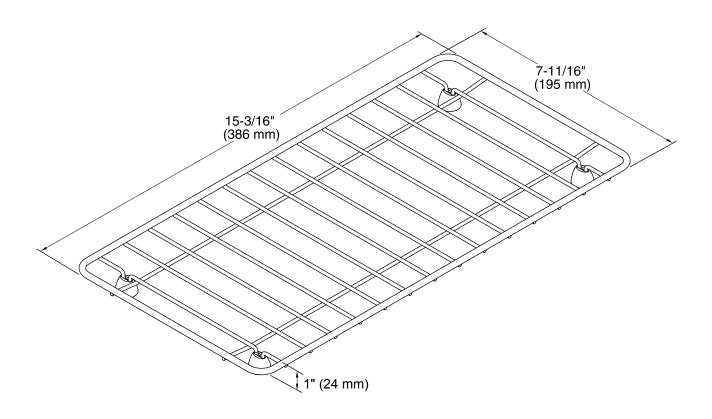

## **Technical Information**

All product dimensions are nominal.

Material: Stainless Steel