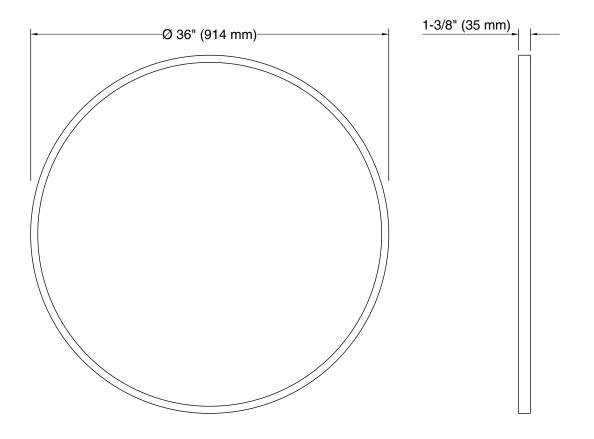

# **KOHLER**<sub>®</sub>

Essential 36" round mirror K-31369

#### Features

- Clean and timeless design allows for use in any interior space
- Frame maintains a durable, long-lasting finish
- Finishes coordinate with KOHLER® faucet and lighting products

## Material

- Premium metal and mirrored glass construction
- KOHLER finishes resist corrosion and tarnishing

## Installation

Mounting kit ensures quick and easy installation



Codes/Standards None Applicable

KOHLER® One-Year Limited Warranty See website for detailed warranty information.







#### **Technical Information** All product dimensions are nominal.

#### Notes

Install this product according to the installation instructions.

Install the fastener to a stud to avoid possible property and product damage.