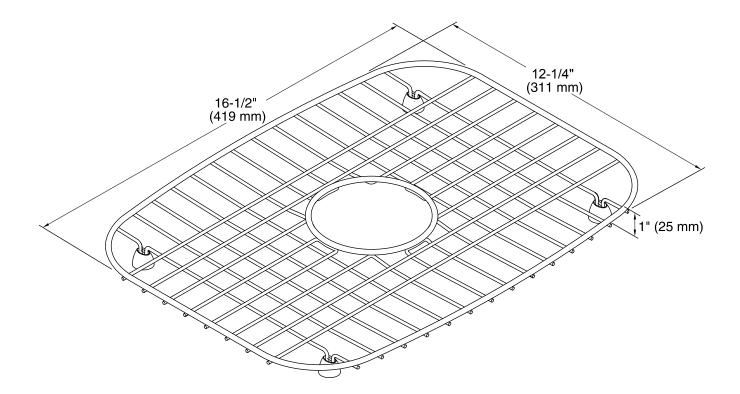

## **Technical Information**

All product dimensions are nominal. Material: Stainless Steel