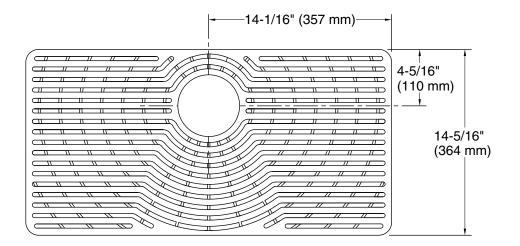

# **Technical Information**

All product dimensions are nominal. Material: Silicone