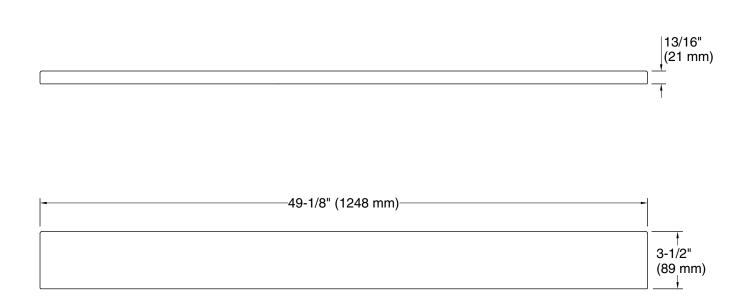

# **Technical Information**

All product dimensions are nominal.

Installation: Vanity top/ITB