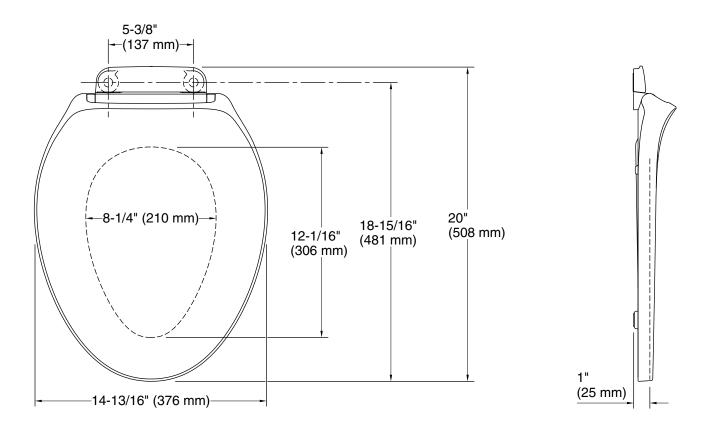

### **Technical Information**

All product dimensions are nominal.

Seat shape type: Elongated
Seat front type: Closed-front
Seat-mounting 5-7/16" (137 mm)

holes: