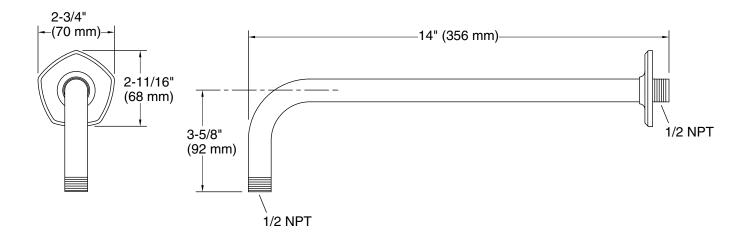

#### **Features**

- 15" (381 mm) x 2-3/4" (70 mm) x 2-3/4" (70 mm).
- Part of the Occasion bathroom faucet and accessory collection.

#### Installation

- 1/2 -14 NPT connection.
- Wall-mount.

#### **Technical Information**

All product dimensions are nominal.