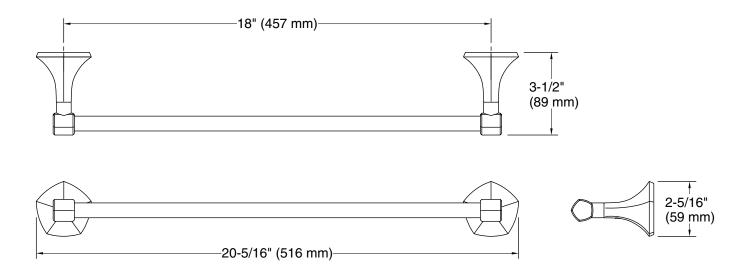

Occasion™ 18" towel bar **K-27060** 

## **Technical Information**

All product dimensions are nominal. Material: Zinc