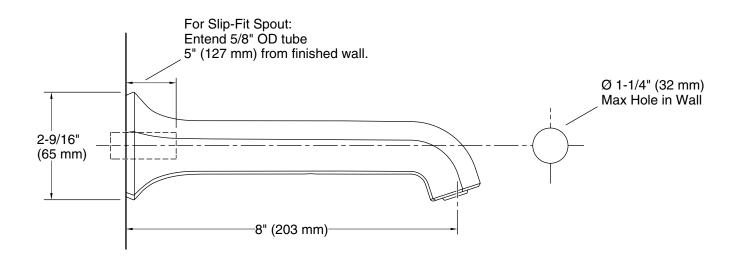

#### **Features**

- 8" non-diverter bath spout with slip-fit connection.
- 1½" max hole diameter.
- Part of the Occasion bathroom faucet and accessory collection
- Diverter valve sold separately.

#### **Technical Information**

All product dimensions are nominal.

Drain included: No