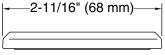

sion bathroom faucet and accessory collection.

### Material

- Brass.
- KOHLER finishes resist corrosion and tarnishing.

## **Recommended Products/Accessories**

K-23723 Faucet cleaner



### Codes/Standards

None Applicable

# **KOHLER® Faucet Lifetime Limited Warranty**

See website for detailed warranty information.

### **Available Colors/Finishes**

Color tiles intended for reference only.

| Color | Code | Description              |
|-------|------|--------------------------|
|       | CP   | Polished Chrome          |
|       | SN   | Vibrant® Polished Nickel |
|       | BN   | Vibrant® Brushed Nickel  |
|       | BL   | Matte Black              |
|       | 2MB  | Vibrant® Brushed Moderne |
|       |      | Brass                    |





# Occasion™ Escutcheon plate K-27007







### **Technical Information**

All product dimensions are nominal.

## **Notes**

Install this product according to the installation instructions.