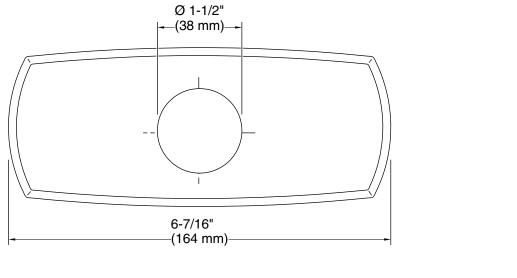

Occasion bathroom faucet and accessory collection.

### Material

- Brass.
- KOHLER finishes resist corrosion and tarnishing.

## **Recommended Products/Accessories**

K-23723 Faucet cleaner



### Codes/Standards

None Applicable

# **KOHLER® Faucet Lifetime Limited Warranty**

See website for detailed warranty information.

### **Available Colors/Finishes**

Color tiles intended for reference only.

| Color | Code | Description              |
|-------|------|--------------------------|
|       | CP   | Polished Chrome          |
|       | SN   | Vibrant® Polished Nickel |
|       | BN   | Vibrant® Brushed Nickel  |
|       | BL   | Matte Black              |
|       | 2MB  | Vibrant® Brushed Moderne |
|       |      | Brass                    |





# Occasion™ Escutcheon plate K-27007







### **Technical Information**

All product dimensions are nominal.

## **Notes**

Install this product according to the installation instructions.