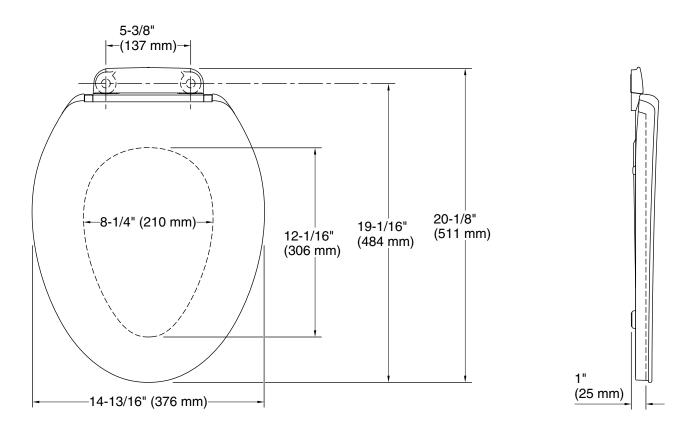

#### **Technical Information**

All product dimensions are nominal. Seat shape type: Elongated Seat front type: Closed-front Seat-mounting 5-7/16" (137 mm) holes: