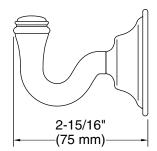

# **Technical Information**

All product dimensions are nominal. Installation Type: Wall-mount

Material: Zinc, Stainless Steel