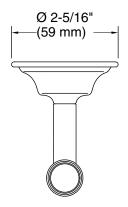

# **Technical Information**

All product dimensions are nominal. Installation Type: Wall-mount

Material: Zinc, Stainless Steel