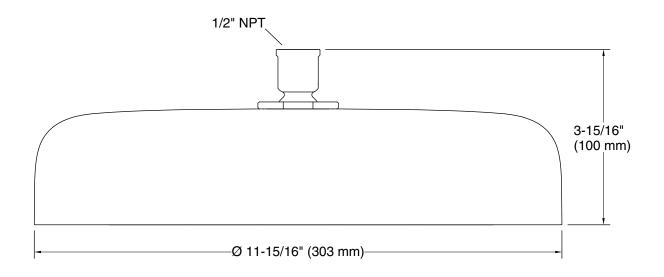

## **Technical Information**

All product dimensions are nominal.

### Installation

- Requires single-function rainhead shower arm and flange (sold separately)
- 1/2 -14 NPT connection