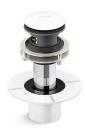

# SnapFlo™ Toe-tap bath drain K-25863

#### **Features**

- For use with freestanding baths
- Greatly reduces the installation time of your freestanding bath
- Toe-tap drain is available in a variety of colors to match KOHLER® fixtures
- Kit includes: Flange, toe-tap drain, drain body, installation tool