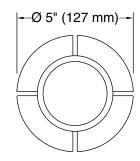

### **Optional Products/Accessories**

K-25864 Floor flange kit, brass K-25865 Floor flange kit, ABS

### **Technical Information**

All product dimensions are nominal.

Drain included: Yes