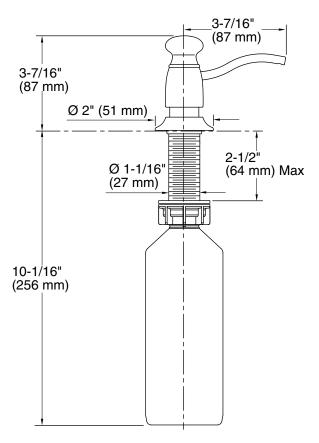

#### **Technical Information**

All product dimensions are nominal. **Brass** 

Material:

Install this product according to the installation guide.