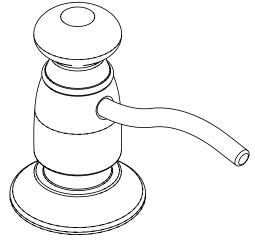

## **Traditional**

Soap/lotion dispenser K-1894-C

#### **Features**

- Holds up to 16 ounces of soap or lotion; refillable from top.
- Clamshell packed.
- Coordinates with traditional-style faucets.

#### Materia

- Solid-brass construction for durability and reliability.
- Brass.