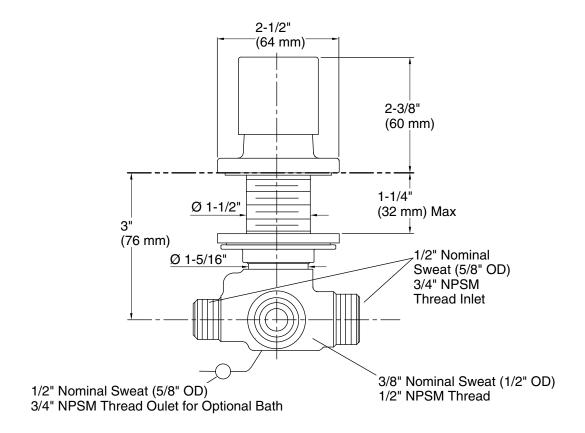

14677

### **Features**

- Two-way brass diverter valve.
- Diverter valve has backflow prevention.

#### Material

KOHLER finishes resist corrosion and tarnishing.

### Installation

Bath- or deck-mount.

# **Recommended Products/Accessories**

K-23723 Faucet cleaner



## Codes/Standards

ASME A112.18.1/CSA B125.1

# **KOHLER® Faucet Lifetime Limited Warranty**

See website for detailed warranty information.

## **Available Colors/Finishes**

Color tiles intended for reference only.

| Color | Code | Description              |
|-------|------|--------------------------|
|       | CP   | Polished Chrome          |
|       | SN   | Vibrant® Polished Nickel |
|       | BN   | Vibrant® Brushed Nickel  |
|       | TT   | Vibrant Titanium         |





# Loure® Two-way Diverter Valve K-14677



# **Technical Information**

All product dimensions are nominal.

### **Notes**

Install this product according to the installation guide.

Diverter valve has backflow protection.