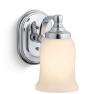

One-light sconce **K-11421** 

### **Features**

- Frosted-glass shade
- Sconce can be positioned up or down, depending on room setting
- Coordinates with other products in the Bancroft collection
- Includes installation hardware
- Suitable for damp locations, per UL 1598

### Material

- Premium metal construction for durability and reliability
- KOHLER finishes resist corrosion and tarnishing