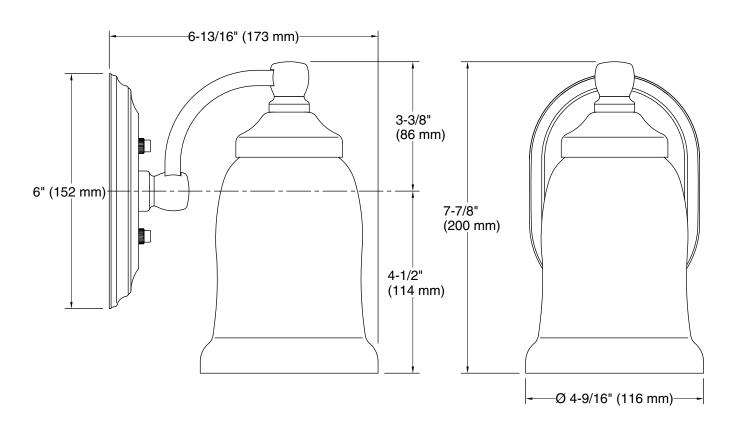

One-light sconce K-11421

## **Technical Information**

All product dimensions are nominal. Installation Type: Wall-mount Material: Metal, Glass

Number of Lights: