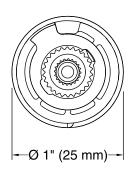

#### Installation

Increases K-8305 cartridge rough-in depth by 3/4"

#### **Technical Information**

All product dimensions are nominal.