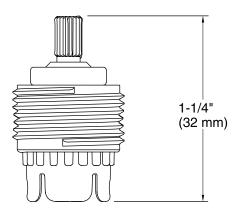

#### Installation

Increases K-8305 cartridge rough-in depth by 3/4"

#### **Technical Information**

All product dimensions are nominal.