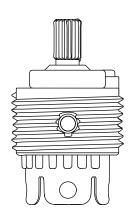

#### **Features**

- Includes deep rough-in kit complete
- Universal design works with all trims (and finishes) for K-8305 cartridge

#### Installation

Increases K-8305 cartridge rough-in depth by 3/4"