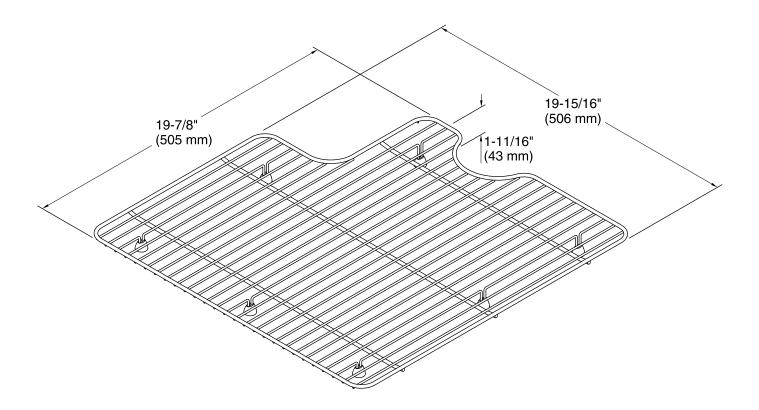

### Features

- Fits in the left side of the K-21103 Farmstead kitchen sink.
- Comes included with the K-21103 Farmstead kitchen sink.
- Helps protect sink surface from daily wear.
- Dishwasher safe.
- Rubber feet provide added protection.
- Designed to sit side-by-side with the K-21111 right-hand rack.

### Material

• Stainless steel construction.



Codes/Standards None Applicable

KOHLER<sup>®</sup> One-Year Limited Warranty

See website for detailed warranty information.

### Available Color/Finishes

Color tiles intended for reference only.

| Color | Code | Description     |
|-------|------|-----------------|
|       | ST   | Stainless Steel |



## Farmstead® Left--Side Sink Rack K-21110



# Farmstead® Left--Side Sink Rack K-21110



#### **Technical Information**

All product dimensions are nominal.