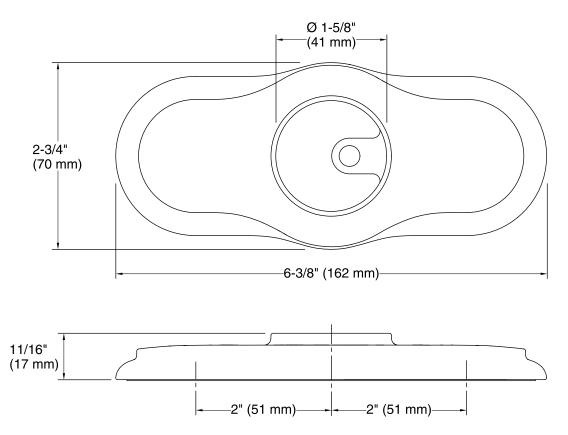

## Features

- KOHLER finishes resist corrosion and tarnishing.
- Conceals extra faucet holes on sink surface.
- 6-1/3" x 2-3/4" x 11/16"

### **Technical Information**

All product dimensions are nominal.