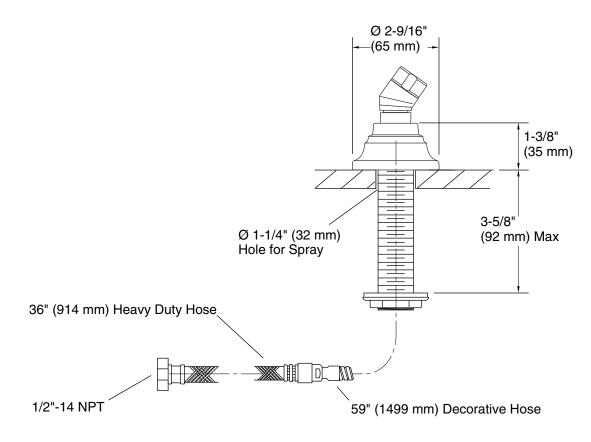

## **Product Diagram**

BANCROFT<sup>™</sup> DECK- OR BATH-MOUNT HANDSHOWER HOLDER WITH HOSES Page 2 of 2 1048774-4-**D** 