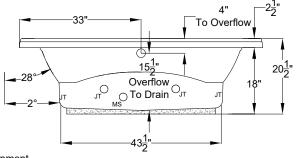

## Designer Collection Specifications MA553

MicroSilk®-Whirlpool

R16"
BOTH END\$

32 1/8"
[82cm]

Drop In Hole Size

Note: MicroSilk equipment may extend beyond the outside perimeter of the bath. Consult factory for details.

Patents recieved or pending.

Drop-in-Hole Size: See Diagram

Operating Capacity: 40 Gal.
Overflow Capacity: 61 Gal.
Floor Loading / sq.ft.: 51.9 lbs.
Carton Weight: 140 lbs.

Cube: 34

34.3 ft.<sup>3</sup>

Standard