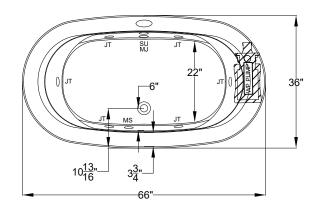

## Designer Collection Specifications MA553

MicroSilk®-Whirlpool

R16"
BOTH END\$

32 1/8"
[82cm]

Drop In Hole Size

Note: MicroSilk equipment may extend beyond the outside perimeter of the bath. Consult factory for details.

Patents recieved or pending.

Drop-in-Hole Size: See Diagram

Operating Capacity: 40 Gal.
Overflow Capacity: 61 Gal.
Floor Loading / sq.ft.: 51.9 lbs.
Carton Weight: 140 lbs.

Cube: 34

34.3 ft.<sup>3</sup>

Standard