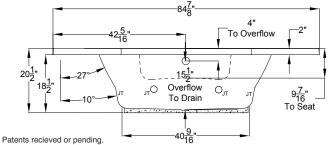

## Designer Collection Specifications FL550 Air-Whirlpool

Drop-in-Hole Size: Operating Capacity: Overflow Capacity: Floor Loading / sq.ft.: Carton Weight: Cube: See Diagram 58 Gal. 76 Gal. 44.1 lbs. 127 lbs. 50.9 ft.<sup>3</sup>

Standard

Premier

**Note:** The pump extends approximately 1" past the end radius of the bath. This requires angling the bath into the drop-in hole.

**Construction:** Fiberglass reinforced acrylic bath with Level Form<sup>™</sup> full-support base.