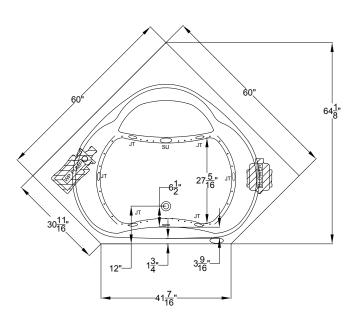

## Designer Collection Specifications FL550 Air-Whirlpool

Drop-in-Hole Size: Operating Capacity: Overflow Capacity: Floor Loading / sq.ft.: Carton Weight: Cube: See Diagram 58 Gal. 76 Gal. 44.1 lbs. 127 lbs. 50.9 ft.<sup>3</sup>

Standard

Premier

**Note:** The pump extends approximately 1" past the end radius of the bath. This requires angling the bath into the drop-in hole.

**Construction:** Fiberglass reinforced acrylic bath with Level Form<sup>™</sup> full-support base.