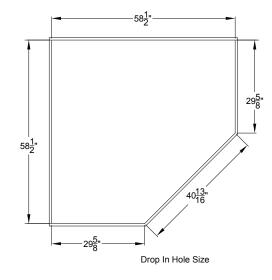

## Designer Collection Specifications FL550 Air-Whirlpool

Drop-in-Hole Size: Operating Capacity: Overflow Capacity: Floor Loading / sq.ft.: Carton Weight: Cube: See Diagram 58 Gal. 76 Gal. 44.1 lbs. 127 lbs. 50.9 ft.<sup>3</sup>