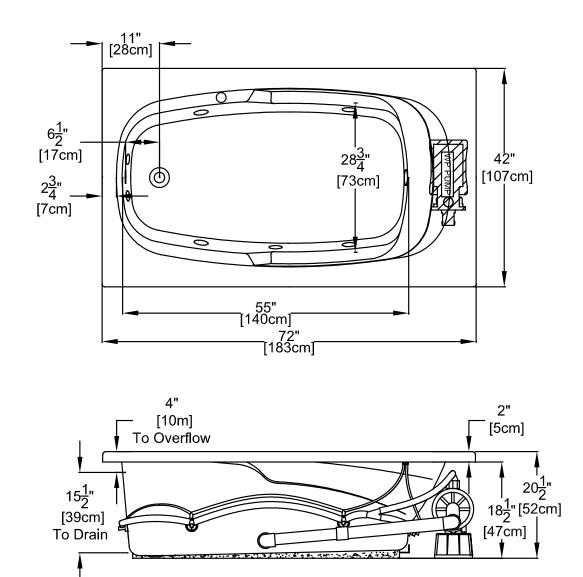

## Integrity® Collection Specifications B4272 Whirlpool & Soaking

Air Switch Control

Patents received or pending.

Note: Dimensional Tolerances:  $\pm 1/4$ "

Drop-in-Hole Size: Operating Capacity: Overflow Capacity: Floor Loading / sq.ft. (WP/ Soaking): Carton Wt. (WP/Soaking): Cube: 40" x 70" 49 Gal. 77 Gal. 40.5 / 38.1 lbs. 122 / 82 lbs. 43.2 ft.<sup>3</sup> Includes a quiet, 120v, 1HP, 1-speed pump and an air switch on/off control. Requires (1) 20A, 120v GFCI protected circuit.

**Construction:** Reinforced Acrylic shell mounted on Level Form<sup>™</sup> pre-leveled full support base.

We provide products listed with Intertek ETL SEMKO (Edison Testing Laboratories) U.S. and Canadian and with International Association of Plumbing and Mechanical Officials (IAPMO). Consult factory with your listing requirements.