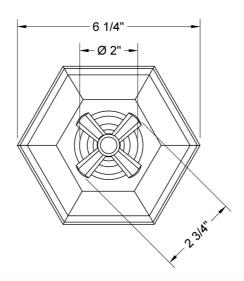

in Chrome (SC)       | Bronze Umber (BU)     |
|-------------------------|-------------------------|-----------------------|
| Satin Nickel (SN)       | Pewter (PEW)            | Caramel Bronze (CB)   |
| Polished Nickel (PN)    | Antique Brass (AB)      | Antique Copper (ACU)  |
| Oil-Rubbed Bronze (ORB) | Polished Brass (PB)     | Polished Copper (PCU) |
| Vintage Bronze (VB)     | Satin Brass (SB)        | Rose Gold (RG)        |
| Matte Black (MBK)       | Satin Gold (SG)         | Polished Gold (PG)    |
| Black Nickel (BKN)      | Bombay Gold (BG)        | Jewelers Gold (JG)    |
| Europa Bronze (EB)      | White (WH)              | Sedona Beige (SDB)    |
| Tristan Brass (TB)      | Unlacquered Brass (ULB) | Satin Cooper (SCU)    |

#### **SPECIFICATION DRAWING:**

#### FRONT VIEW