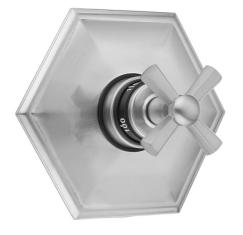

# Hex Plate with Hex Cross Trim for Thermostatic Valves (J-TH34 & J-TH12)

Model #: T886-TRIM-

## **FEATURES:**

- All brass trim
- Trim contains temperature indicator in Fahrenheit so user can set water to desired temperature with no need to adjust further
- Requires rough valve J-TH34 or J-TH12

#### FRONT VIEW