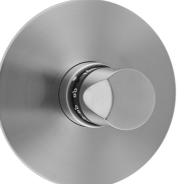

## **FEATURES**:

- All brass trim
- Trim contains temperature indicator in Fahrenheit so user can set water to desired temperature with no need to adjust further
- Requires rough valve J-TH34 or J-TH12