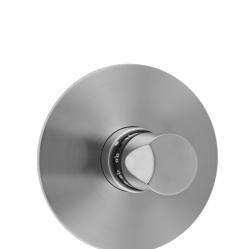

## **FEATURES**:

- All brass trim
- Trim contains temperature indicator in Fahrenheit so user can set water to desired temperature with no need to adjust further
- Requires rough valve J-TH34 or J-TH12