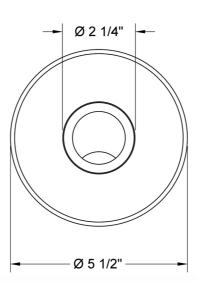

2



## **AVAILABLE FINISHES:**

| Polished Chrome (PCH)   | Satin Chrome (SC)   |
|-------------------------|---------------------|
| Satin Nickel (SN)       | Pewter (PEW)        |
| Polished Nickel (PN)    | Antique Brass (AB)  |
| Oil-Rubbed Bronze (ORB) | Polished Brass (PB) |
| Vintage Bronze (VB)     | Satin Brass (SB)    |
| Matte Black (MBK)       | Satin Gold (SG)     |
| Black Nickel (BKN)      | Bombay Gold (BG)    |
| Europa Bronze (EB)      | White (WH)          |
| Tristan Brass (TB)      | Unlacquered Brass ( |
|                         |                     |

Bronze Umber (BU) Caramel Bronze (CB) Antique Copper (ACU) Polished Copper (PCU) Rose Gold (RG) Polished Gold (PG) Jewelers Gold (JG) Sedona Beige (SDB) d Brass (ULB) Satin Cooper (SCU)

## SPECIFICATION DRAWING: