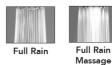

5 function handshower with 3" face
- $1/_2$ " IPS male threads
- Rubber ring for easy grip, no slip adjustment of functions
- Soft wide bubble aerating rinse great for children & the elderly
- Comfortable ergonomic design

#### **AVAILABLE FINISHES:**

| Polished Chrome (PCH)   | S |
|-------------------------|---|
| Satin Nickel (SN)       | Ρ |
| Polished Nickel (PN)    | A |
| Oil-Rubbed Bronze (ORB) | F |
| Vintage Bronze (VB)     | S |
| Matte Black (MBK)       | S |
| Black Nickel (BKN)      | S |

Satin Chrome (SC) Pewter (PEW) Antique Brass (AB) Polished Brass (PB) Satin Brass (SB) Satin Gold (SG) Satin Cooper (SCU) Bronze Umber (BU) Caramel Bronze (CB) Antique Copper (ACU) Polished Copper (PCU) Rose Gold (RG) Polished Gold (PG)

### SPECIFICATION DRAWING:



#### SPRAY PATTERNS:









WideBubble Full Rain

e WideBubble Rinse

## COMPLIANCES:

Complies with: ASME A112.18.1-2012/CSA B125.1-12