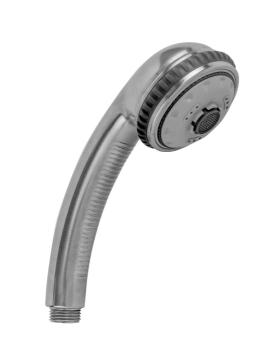

# Sensation Handshower Model #:5427-

#### FEATURES:

- 5 function handshower with 3" face
- $1/_2$ " IPS male threads
- Rubber ring for easy grip, no slip adjustment of functions
- Soft wide bubble aerating rinse great for children & the elderly
- Comfortable ergonomic design