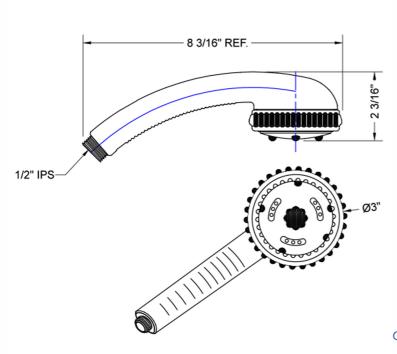

#### FEATURES:

- 5 function handshower with 3" face
- $1/_2$ " IPS male threads
- Rubber ring for easy grip, no slip adjustment of functions
- Soft wide bubble aerating rinse great for children & the elderly
- Comfortable ergonomic design

#### **AVAILABLE FINISHES:**

| Polished Chrome (PCH)   | S |
|-------------------------|---|
| Satin Nickel (SN)       | Ρ |
| Polished Nickel (PN)    | A |
| Oil-Rubbed Bronze (ORB) | F |
| Vintage Bronze (VB)     | S |
| Matte Black (MBK)       | S |
| Black Nickel (BKN)      | S |

Satin Chrome (SC) Pewter (PEW) Antique Brass (AB) Polished Brass (PB) Satin Brass (SB) Satin Gold (SG) Satin Cooper (SCU) Bronze Umber (BU) Caramel Bronze (CB) Antique Copper (ACU) Polished Copper (PCU) Rose Gold (RG) Polished Gold (PG)

### SPECIFICATION DRAWING:



#### SPRAY PATTERNS:









WideBubble Full Rain

e WideBubble Rinse

## COMPLIANCES:

Complies with: ASME A112.18.1-2012/CSA B125.1-12