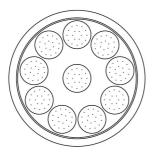

ks well for both ceiling & wall mount
- Available flow rates: 2.5, 2.0, 1.75 & 1.5 GPM



#### **AVAILABLE FINISHES:**

| Polished Chrome (PCH)   | Satin Chrome (SC)   | Bronze Umber (BU)     |
|-------------------------|---------------------|-----------------------|
| Satin Nickel (SN)       | Pewter (PEW)        | Caramel Bronze (CB)   |
| Polished Nickel (PN)    | Antique Brass (AB)  | Antique Copper (ACU)  |
| Oil-Rubbed Bronze (ORB) | Polished Brass (PB) | Polished Copper (PCU) |
| Vintage Bronze (VB)     | Satin Brass (SB)    | Rose Gold (RG)        |
| Matte Black (MBK)       | Satin Gold (SG)     | Polished Gold (PG)    |
| Black Nickel (BKN)      | Bombay Gold (BG)    | Jewelers Gold (JG)    |

## Satin Cooper (SCU)

#### **SPECIFICATION DRAWING:**

# FRONT VIEW



# BOTTOM VIEW



#### **SPRAY PATTERNS:**



## ANGLES AND FLOW RATES:

2.5 GPM 45° 90° Drop Ceiling

2.0 GPM 1.75 GPM 90° Drop Ceiling