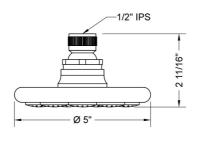

showerhead
- Works well for both ceiling & wall mount
- Available flow rates: 2.5, 2.0, 1.75 & 1.5 GPM



#### **AVAILABLE FINISHES:**

| Polished Chrome (PCH)   | Satin Chrome (SC)   | Bronze Umber (BU)     |
|-------------------------|---------------------|-----------------------|
| Satin Nickel (SN)       | Pewter (PEW)        | Caramel Bronze (CB)   |
| Polished Nickel (PN)    | Antique Brass (AB)  | Antique Copper (ACU)  |
| Oil-Rubbed Bronze (ORB) | Polished Brass (PB) | Polished Copper (PCU) |
| Vintage Bronze (VB)     | Satin Brass (SB)    | Rose Gold (RG)        |
| Matte Black (MBK)       | Satin Gold (SG)     | Polished Gold (PG)    |
| Black Nickel (BKN)      | Bombay Gold (BG)    | Jewelers Gold (JG)    |

## Satin Cooper (SCU)

#### **SPECIFICATION DRAWING:**

# FRONT VIEW



# BOTTOM VIEW



#### **SPRAY PATTERNS:**



## ANGLES AND FLOW RATES:

2.5 GPM 45° 90° Drop Ceiling

2.0 GPM 1.75 GPM 90° Drop Ceiling