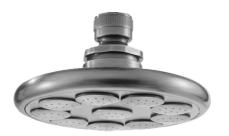

# Oceanic Flood Showerhead- 1.5 GPM

Model #: S2701-1.5-

- A POWER SHOWER
- 5" diameter brass flood showerhead with 180 jets
- 1/2" IPS adjustable brass ball joint to adjust angle of showerhead
- Works well for both ceiling & wall mount
- Available flow rates: 2.5, 2.0, 1.75 & 1.5 GPM