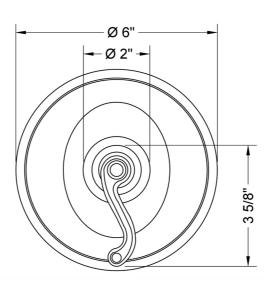

es rough valve J-TH34 or J-TH12
- Lever trim is ADA compliant
- Anti-scald protection

## **AVAILABLE FINISHES:**

| Polished Chrome (PCH)   | Satin Chrome (SC)   |
|-------------------------|---------------------|
| Satin Nickel (SN)       | Pewter (PEW)        |
| Polished Nickel (PN)    | Antique Brass (AB)  |
| Oil-Rubbed Bronze (ORB) | Polished Brass (PB) |
| Vintage Bronze (VB)     | Satin Brass (SB)    |
| Satin Gold (SG)         | Polished Gold (PG)  |
| Bombay Gold (BG)        | Jewelers Gold (JG)  |
| White (WH)              | Sedona Beige (SDB)  |
| Unlacquered Brass (ULB) | Satin Cooper (SCU)  |

Bronze Umber (BU) Caramel Bronze (CB) Antique Copper (ACU) Polished Copper (PCU) Matte Black (MBK) Black Nickel (BKN) Europa Bronze (EB) Tristan Brass (TB)

## SPECIFICATION DRAWING:



FRONT VIEW