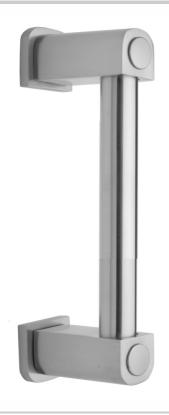

# 16" H80 Contempo Front Mount Shower Door Pull

### **FEATURES:**

- Can be mounted vertically or horizontally
- Can be used as a towel bar, foot rest, or shaving station when mounted horizontally
- Not to be used as a grab bar
- All brass construction, full polished & plated
- For Glass Installation: Separate mounting kit required (H80-GLSKIT)
- Custom sizes available- Contact JACLO for pricing & availability