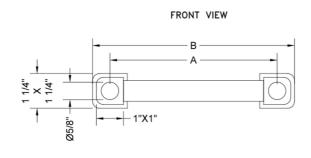

#### **SPECIFICATION DRAWING:**

| CONTEMPO FRONT MOUNT DOOR PULL |                      |     |         |
|--------------------------------|----------------------|-----|---------|
| PART. #                        | SPECIFICS            | Α   | В       |
| H80-FM-                        | 6" CENTER TO CENTER  | 6"  | 7 1/2"  |
| H80-FM-8                       | 8" CENTER TO CENTER  | 8"  | 9 1/2"  |
| H80-FM-12                      | 12" CENTER TO CENTER | 12" | 13 1/2" |
| H80-FM-16                      | 16" CENTER TO CENTER | 16" | 17 1/2" |
| H80-FM-18                      | 18" CENTER TO CENTER | 18" | 19 1/2" |
| H80-FM-24                      | 24" CENTER TO CENTER | 24" | 25 1/2" |
| H80-FM-32                      | 32" CENTER TO CENTER | 32" | 33 1/2" |
|                                |                      |     |         |