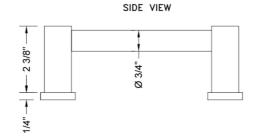

#### **SPECIFICATION DRAWING:**

| CONTEMPO FRONT MOUNT DOOR PULL |                      |     |         |
|--------------------------------|----------------------|-----|---------|
| PART. #                        | SPECIFICS            | Α   | В       |
| H80-FM-                        | 6" CENTER TO CENTER  | 6"  | 7 1/2"  |
| H80-FM-8                       | 8" CENTER TO CENTER  | 8"  | 9 1/2"  |
| H80-FM-12                      | 12" CENTER TO CENTER | 12" | 13 1/2" |
| H80-FM-16                      | 16" CENTER TO CENTER | 16" | 17 1/2" |
| H80-FM-18                      | 18" CENTER TO CENTER | 18" | 19 1/2" |
| H80-FM-24                      | 24" CENTER TO CENTER | 24" | 25 1/2" |
| H80-FM-32                      | 32" CENTER TO CENTER | 32" | 33 1/2" |
|                                |                      |     |         |