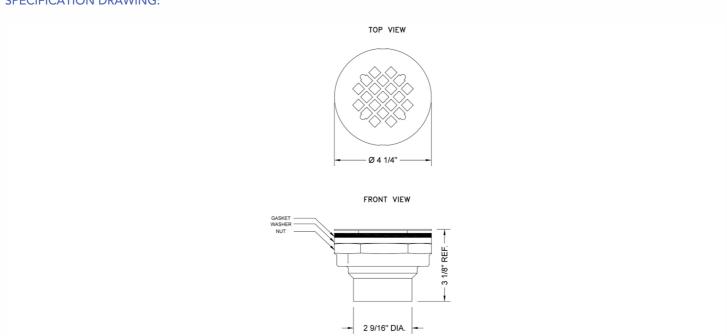

INISHES:**

Satin Cooper (SCU)

| Polished Chrome (PCH)   | Satin Chrome (SC)   | Bronze Umber (BU)     |
|-------------------------|---------------------|-----------------------|
| Satin Nickel (SN)       | Pewter (PEW)        | Caramel Bronze (CB)   |
| Polished Nickel (PN)    | Antique Brass (AB)  | Antique Copper (ACU)  |
| Oil-Rubbed Bronze (ORB) | Polished Brass (PB) | Polished Copper (PCU) |
| Vintage Bronze (VB)     | Satin Brass (SB)    | Matte Black (MBK)     |
| Satin Gold (SG)         | Polished Gold (PG)  | Black Nickel (BKN)    |
| Bombay Gold (BG)        | Jewelers Gold (JG)  | Europa Bronze (EB)    |
| White (WH)              | Sedona Beige (SDB)  | Tristan Brass (TB)    |
|                         |                     |                       |

## SPECIFICATION DRAWING: