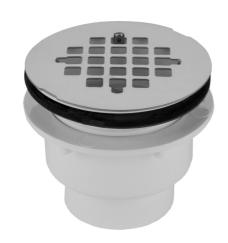

## 2" PVC Large Body Complete Shower Drain with Snap in Drain Plate (Glue)

Model #:86562-

## **FEATURES:**

- $\bullet$  4  $^{1}/_{4}$ " Diameter snap in drain plate
- Fits 2" PVC
- Attaches by gluingFor use with pre formed shower stall bases
- Large body locknut allows for easy installation
- For drain plate only see JACLO P/N 6230
- Stainless steel drain plate