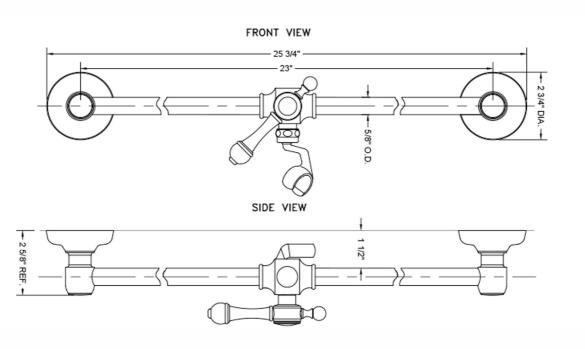

## **AVAILABLE FINISHES:**

| Polished Chrome (PCH)   | Satin Chrome (SC)   | Bronze Umber (BU)     |
|-------------------------|---------------------|-----------------------|
| Satin Nickel (SN)       | Pewter (PEW)        | Caramel Bronze (CB)   |
| Polished Nickel (PN)    | Antique Brass (AB)  | Antique Copper (ACU)  |
| Oil-Rubbed Bronze (ORB) | Polished Brass (PB) | Polished Copper (PCU) |
| Vintage Bronze (VB)     | Satin Brass (SB)    | Matte Black (MBK)     |
| Satin Gold (SG)         | Polished Gold (PG)  | Black Nickel (BKN)    |
| Bombay Gold (BG)        | Jewelers Gold (JG)  | Europa Bronze (EB)    |
| White (WH)              | Sedona Beige (SDB)  | Tristan Brass (TB)    |
| Unlacquered Brass (ULB) | Satin Cooper (SCU)  |                       |

## **SPECIFICATION DRAWING:**