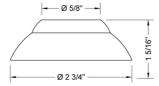

## **FEATURES:**

- $\frac{5}{8}$ " O.D. fits  $\frac{1}{2}$ " copper tubing
- Fully Finished

## SPECIFICATION DRAWING:

TOP VIEW