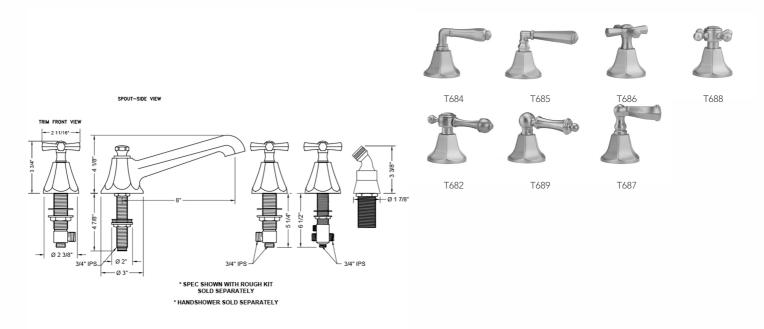

e
- Spout Hole Size Min-Max: 1  $^{1}\!/_{4}$  " 1  $^{3}\!/_{8}$  " Valve Hole Size Min-Max: 1  $^{1}\!/_{4}$  " 1  $^{3}\!/_{8}$  "
- Both standard metal & porcelain buttons are included for handles
- Requires J-6912-DIV-RGH rough in kit

#### **AVAILABLE FINISHES:**

Polished Chrome (PCH) Satin Nickel (SN) Polished Nickel (PN) Oil-Rubbed Bronze (ORB) Polished Brass (PB) Vintage Bronze (VB) Satin Gold (SG) Bombay Gold (BG) White (WH) Satin Cooper (SCU)

Satin Chrome (SC) Pewter (PEW) Antique Brass (AB) Satin Brass (SB) Polished Gold (PG) Jewelers Gold (JG) Sedona Beige (SDB)

Bronze Umber (BU) Caramel Bronze (CB) Antique Copper (ACU) Polished Copper (PCU) Matte Black (MBK) Black Nickel (BKN) Europa Bronze (EB) Tristan Brass (TB)

#### SPECIFICATION DRAWING:

#### **AVAILABLE HANDLES:**