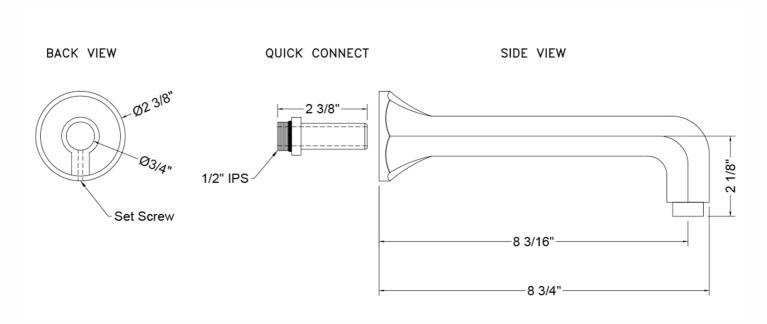

• All brass tub spout

**FEATURES:** 

- 1/2" IPS quick connect stub out nipple included
- 8 <sup>3</sup>/<sub>16</sub>" center spout reach
  8 <sup>3</sup>/<sub>4</sub>" overall reach
- Quick connect/disconnect (refer to install instructions for proper install)
- No splash full flow aerator
- Collection: Westfield, Astor

## SPECIFICATION DRAWING: