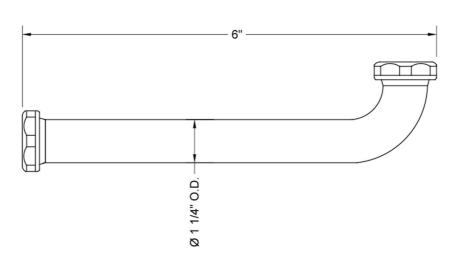

# 1 1/4" O.D. x 6" Slip Elbow

## Model #: 2385-



#### **FEATURES:**

- 1<sup>1</sup>/<sub>4</sub>" 17 Gauge slip elbow
- For use when sink drain and trap are not aligned
- All solid brass nuts with washers
- Fully polished and plated



### **AVAILABLE FINISHES:**

Unlacquered Brass (ULB) Satin Cooper (SCU)

Polished Chrome (PCH) Satin Chrome (SC) Bronze Umber (BU) Satin Nickel (SN) Pewter (PEW) Caramel Bronze (CB) Polished Nickel (PN) Antique Brass (AB) Antique Copper (ACU) Oil-Rubbed Bronze (ORB) Polished Brass (PB) Polished Copper (PCU) Vintage Bronze (VB) Satin Brass (SB) Matte Black (MBK) Satin Gold (SG) Polished Gold (PG) Black Nickel (BKN) Bombay Gold (BG) Jewelers Gold (JG) Europa Bronze (EB) White (WH) Sedona Beige (SDB) Tristan Brass (TB)

#### SPECIFICATION DRAWING: