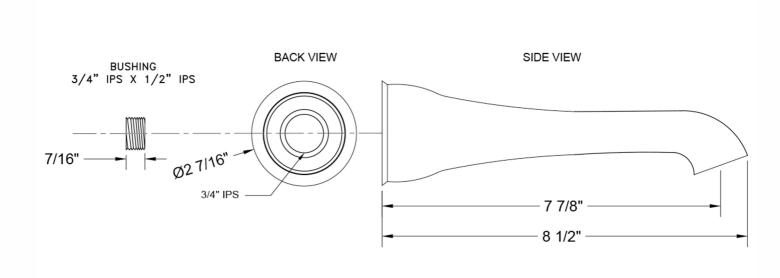

## **FEATURES:**

- All brass tub spout
- Decorative trim ring
- $\frac{3}{4}$ " female IPS with  $\frac{3}{4}$ " x  $\frac{1}{2}$ " bushing

- 7 <sup>7</sup>/<sub>8</sub>" center spout reach
  8 <sup>1</sup>/<sub>2</sub>" spout reach
  Complements both traditional & contemporary styles

## **SPECIFICATION DRAWING:**