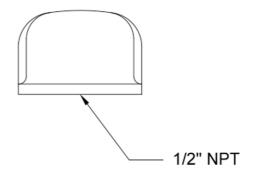

## Pipe Fitting Cap 1/2" NPT Fits IPS

Model #: 16309-12-



## **FEATURES:**

- 1/2" NPT fits IPS Cap
- All brass
- Fully polished & finished



## **AVAILABLE FINISHES:**

Unlacquered Brass (ULB) Satin Cooper (SCU)

Polished Chrome (PCH) Satin Chrome (SC) Bronze Umber (BU) Satin Nickel (SN) Pewter (PEW) Caramel Bronze (CB) Polished Nickel (PN) Antique Brass (AB) Antique Copper (ACU) Oil-Rubbed Bronze (ORB) Polished Brass (PB) Polished Copper (PCU) Vintage Bronze (VB) Satin Brass (SB) Matte Black (MBK) Satin Gold (SG) Polished Gold (PG) Black Nickel (BKN) Bombay Gold (BG) Jewelers Gold (JG) Europa Bronze (EB) White (WH) Sedona Beige (SDB) Tristan Brass (TB)

## SPECIFICATION DRAWING: