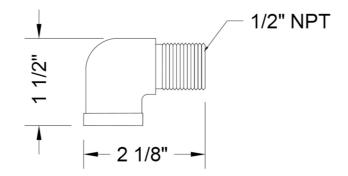

Street Elbow
- All brass
- Fully polished & finished
- 1/2" NPT male x 1/2" NPT female



## AVAILABLE FINISHES:

| Polished Chrome (PCH)   | Satin Chrome (SC)   |
|-------------------------|---------------------|
| Satin Nickel (SN)       | Pewter (PEW)        |
| Polished Nickel (PN)    | Antique Brass (AB)  |
| Oil-Rubbed Bronze (ORB) | Polished Brass (PB) |
| Vintage Bronze (VB)     | Satin Brass (SB)    |
| Satin Gold (SG)         | Polished Gold (PG)  |
| Bombay Gold (BG)        | Jewelers Gold (JG)  |
| White (WH)              | Sedona Beige (SDB)  |
| Unlacquered Brass (ULB) | Satin Cooper (SCU)  |

Bronze Umber (BU) Caramel Bronze (CB) Antique Copper (ACU) Polished Copper (PCU) Matte Black (MBK) Black Nickel (BKN) Europa Bronze (EB) Tristan Brass (TB)

## SPECIFICATION DRAWING: