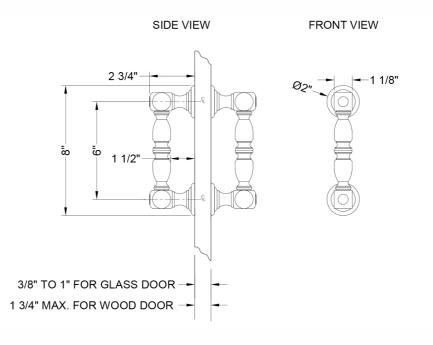

or installation
- Custom sizes available- Contact JACLO for pricing & availability

## **AVAILABLE FINISHES:**

| Polished Chrome (PCH)   | Satin ( |
|-------------------------|---------|
| Satin Nickel (SN)       | Pewte   |
| Polished Nickel (PN)    | Antiqu  |
| Oil-Rubbed Bronze (ORB) | Polish  |
| Vintage Bronze (VB)     | Satin E |
| Matte Black (MBK)       | Satin ( |
| Black Nickel (BKN)      | Bomb    |
| Europa Bronze (EB)      | White   |
| Tristan Brass (TB)      | Unlaco  |

Chrome (SC) er (PEW) ue Brass (AB) ed Brass (PB) Brass (SB) Gold (SG) ay Gold (BG) e (WH) quered Brass (ULB)

Bronze Umber (BU) Caramel Bronze (CB) Antique Copper (ACU) Polished Copper (PCU) Rose Gold (RG) Polished Gold (PG) Jewelers Gold (JG) Sedona Beige (SDB) Satin Cooper (SCU)

SPECIFICATION DRAWING: