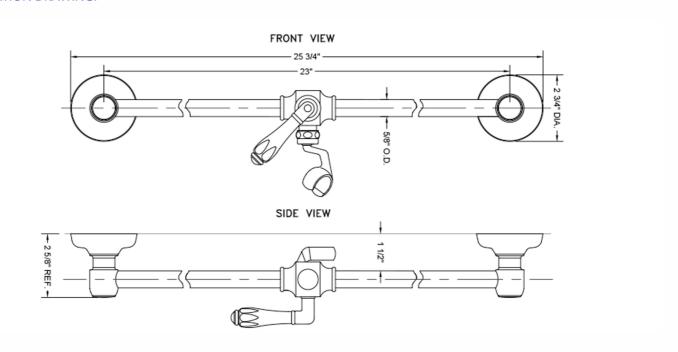

hrome (PCH)   | Satin Chrome (SC)       | Bronze Umber (BU)     |
|-------------------------|-------------------------|-----------------------|
| Satin Nickel (SN)       | Pewter (PEW)            | Caramel Bronze (CB)   |
| Polished Nickel (PN)    | Antique Brass (AB)      | Antique Copper (ACU)  |
| Oil-Rubbed Bronze (ORB) | Polished Brass (PB)     | Polished Copper (PCU) |
| Vintage Bronze (VB)     | Satin Brass (SB)        | Rose Gold (RG)        |
| Matte Black (MBK)       | Satin Gold (SG)         | Polished Gold (PG)    |
| Black Nickel (BKN)      | Bombay Gold (BG)        | Jewelers Gold (JG)    |
| Europa Bronze (EB)      | White (WH)              | Sedona Beige (SDB)    |
| Tristan Brass (TB)      | Unlacquered Brass (ULB) | Satin Cooper (SCU)    |

## **SPECIFICATION DRAWING:**