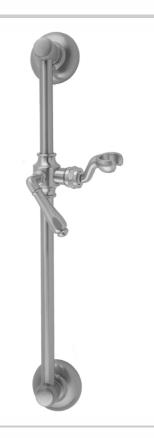

## 24" Traditional Wall Bar with Smooth Lever Handle

## **FEATURES:**

- 24" Traditional design brass wall barAdjustable height and angle
- Fork on ball joint allows for easy height & angle adjustment of handshower
- Slider moves up & down & side to side
- Conical end of hose sits in fork holder
- Other handle style models are available
- Mounting hardware included