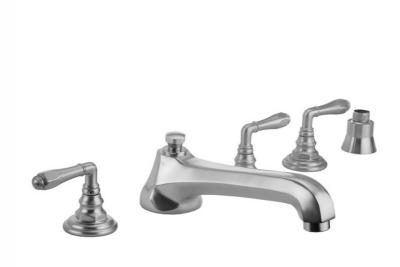

# Westfield Roman Tub Set with Low Spout and Smooth Lever Handles and Straight Handshower Mount

Model #: 6970-T674-S-TRIM-

T676

# **FEATURES:**

- All brass roman deck mount tub set trim
- Any handshower can be used-Order handshower separately
- Quick connect/disconnect spout
- Stationary Spout includes full flow aerator
- Includes:
  - 3060-DS hose
  - o 8030 straight handshower mount
  - 8019 deck mount sleeve
- Spout Hole Size Min-Max: 1 1/4" 1 3/8"
  Valve Hole Size Min-Max: 1 1/4" 1 3/8"
- Both standard metal & porcelain buttons are included for
- Requires J-6912-DIV-RGH rough in kit