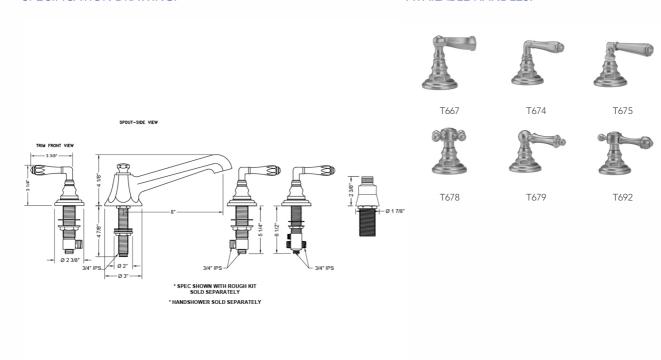

y
- Quick connect/disconnect spout
- Stationary Spout includes full flow aerator
- Includes:
  - 3060-DS hose
  - o 8030 straight handshower mount
  - 8019 deck mount sleeve
- Spout Hole Size Min-Max: 1 1/4" 1 3/8"
  Valve Hole Size Min-Max: 1 1/4" 1 3/8"
- Both standard metal & porcelain buttons are included for
- Requires J-6912-DIV-RGH rough in kit

# **AVAILABLE FINISHES:**

Polished Chrome (PCH) Satin Chrome (SC) Bronze Umber (BU) Satin Nickel (SN) Pewter (PEW) Caramel Bronze (CB) Polished Nickel (PN) Antique Brass (AB) Antique Copper (ACU) Oil-Rubbed Bronze (ORB) Polished Brass (PB) Polished Copper (PCU) Vintage Bronze (VB) Satin Brass (SB) Matte Black (MBK) Satin Gold (SG) Polished Gold (PG) Black Nickel (BKN)

Satin Cooper (SCU)

# SPECIFICATION DRAWING:

# **AVAILABLE HANDLES:**