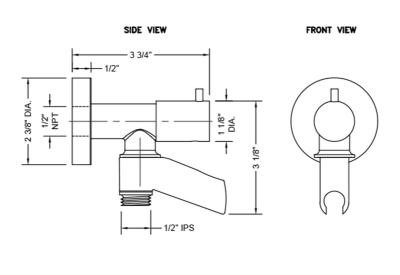

| Polished Chrome (PCH)   | Satin Chrome (SC)       | Bronze Umber (BU)    |
|-------------------------|-------------------------|----------------------|
| Satin Nickel (SN)       | Pewter (PEW)            | Caramel Bronze (CB)  |
| Polished Nickel (PN)    | Antique Brass (AB)      | Antique Copper (ACU  |
| Oil-Rubbed Bronze (ORB) | Polished Brass (PB)     | Polished Copper (PCU |
| Vintage Bronze (VB)     | Satin Brass (SB)        | Rose Gold (RG)       |
| Matte Black (MBK)       | Satin Gold (SG)         | Polished Gold (PG)   |
| Black Nickel (BKN)      | Bombay Gold (BG)        | Jewelers Gold (JG)   |
| Europa Bronze (EB)      | White (WH)              | Sedona Beige (SDB)   |
| Tristan Brass (TB)      | Unlacquered Brass (ULB) | Satin Cooper (SCU)   |

#### SPECIFICATION DRAWING: