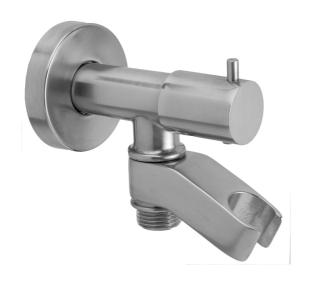

# Water Supply Elbow with Built in Shut Off & Handshower Holder

### **FEATURES:**

- Brass water supply elbow with built in shut off & swivel handshower holder
- 1/2" Female inlet x 1/2" Male outlet
- Sliding escutcheon for easy installation
- Use with all handshowers & bidet sprays
- Controls water flow (on/off)
- Consists of 6462 & 8016