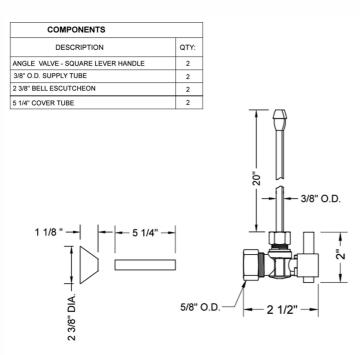

## SPECIFICATION DRAWING:

# FEATURES:

- Complete Faucet Supply Kit
- Kit contains:
  - (2) Quarter Turn Angle Pattern <sup>5</sup>/<sub>8</sub>" O.D. Compression (Fits <sup>1</sup>/<sub>2</sub>" Copper) x <sup>3</sup>/<sub>8</sub>" O.D. Supply Valve with Square Lever Handle P/N 621-6
  - (2) 20" Copper Supply Tubes P/N 662
  - (2) Bell Escutcheons P/N 7116
  - (2) Cover Tubes P/N 579