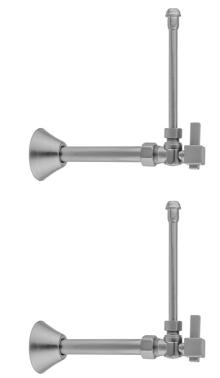

# Quarter Turn Angle Pattern 5/8" O.D. Compression (Fits 1/2" Copper) x 3/8" O.D. Faucet Supply Kit Square Lever, 20" Supply Tubes Cover Tubes, Escutcheons **Model #:621-6-62CT-**

# FEATURES:

- Complete Faucet Supply Kit
- Kit contains:
  - (2) Quarter Turn Angle Pattern <sup>5</sup>/<sub>8</sub>" O.D. Compression (Fits <sup>1</sup>/<sub>2</sub>" Copper) x <sup>3</sup>/<sub>8</sub>" O.D. Supply Valve with Square Lever Handle P/N 621-6
  - (2) 20" Copper Supply Tubes P/N 662
  - (2) Bell Escutcheons P/N 7116
  - (2) Cover Tubes P/N 579