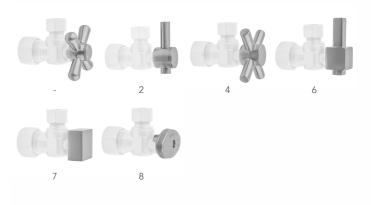

Supply Valve with Square Lever Handle P/N 621-6
  - (2) 20" Copper Supply Tubes P/N 662
  - (2) Bell Escutcheons P/N 7116
  - (2) Cover Tubes P/N 579

#### AVAILABLE FINISHES:

| Polished Chrome (PCH)  |
|------------------------|
| Satin Nickel (SN)      |
| Polished Nickel (PN)   |
| Oil-Rubbed Bronze (ORE |
| Vintage Bronze (VB)    |
| Matte Black (MBK)      |
| Black Nickel (BKN)     |
| Europa Bronze (EB)     |
| Tristan Brass (TB)     |

Satin Chrome (SC) Pewter (PEW) Antique Brass (AB) Polished Brass (PB) Satin Brass (SB) Satin Gold (SG) Bombay Gold (BG) White (WH) Unlacquered Brass (ULB)

Bronze Umber (BU) Caramel Bronze (CB) Antique Copper (ACU) Polished Copper (PCU) Rose Gold (RG) Polished Gold (PG) Jewelers Gold (JG) Sedona Beige (SDB) Satin Cooper (SCU)

## AVAILABLE HANDLES: