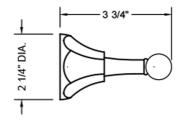

ATURES:

- All brass double post toilet paper holder
- Universal mounting hardware included
- 3<sup>7</sup>/<sub>8</sub>" projection
- Roller easily removed



## AVAILABLE FINISHES:

| Polished Chrome (PCH)   | Satin  |
|-------------------------|--------|
| Satin Nickel (SN)       | Pewte  |
| Polished Nickel (PN)    | Antiq  |
| Oil-Rubbed Bronze (ORB) | Polish |
| Vintage Bronze (VB)     | Satin  |
| Matte Black (MBK)       | Satin  |
| Black Nickel (BKN)      | Bomb   |
| Unlacquered Brass (ULB) | Satin  |

in Chrome (SC) vter (PEW) ique Brass (AB) ished Brass (PB) in Brass (SB) in Gold (SG) nbay Gold (BG) in Cooper (SCU)

Bronze Umber (BU) Caramel Bronze (CB) Antique Copper (ACU) Polished Copper (PCU) Rose Gold (RG) Polished Gold (PG) Jewelers Gold (JG)

## SPECIFICATION DRAWING: