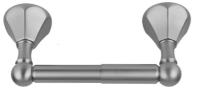

## FEATURES:

- All brass double post toilet paper holder
- Universal mounting hardware included
- 3<sup>7</sup>/<sub>8</sub>" projection
- Roller easily removed