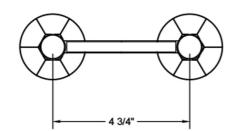

FEATURES:

- All brass double post toilet paper holder
- Universal mounting hardware included
- 3<sup>7</sup>/<sub>8</sub>" projection
- Roller easily removed



## AVAILABLE FINISHES:

| Polished Chrome (PCH)   | Satin  |
|-------------------------|--------|
| Satin Nickel (SN)       | Pewte  |
| Polished Nickel (PN)    | Antiq  |
| Oil-Rubbed Bronze (ORB) | Polish |
| Vintage Bronze (VB)     | Satin  |
| Matte Black (MBK)       | Satin  |
| Black Nickel (BKN)      | Bomb   |
| Unlacquered Brass (ULB) | Satin  |

in Chrome (SC) vter (PEW) ique Brass (AB) ished Brass (PB) in Brass (SB) in Gold (SG) nbay Gold (BG) in Cooper (SCU)

Bronze Umber (BU) Caramel Bronze (CB) Antique Copper (ACU) Polished Copper (PCU) Rose Gold (RG) Polished Gold (PG) Jewelers Gold (JG)

## SPECIFICATION DRAWING: