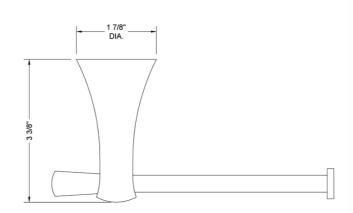

## **SPECIFICATION DRAWING:**

## **FEATURES:**

- All brass single post toilet paper holderUniversal mounting hardware included
- 3 <sup>3</sup>/<sub>8</sub>" projection
- Can mount vertically or horizontally