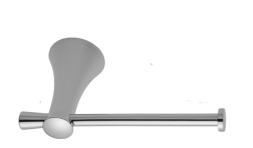

## Cranford Toilet Paper Holder

Model #: 4460-TP-

## **FEATURES:**

- All brass single post toilet paper holderUniversal mounting hardware included
- 3 <sup>3</sup>/<sub>8</sub>" projection
- Can mount vertically or horizontally