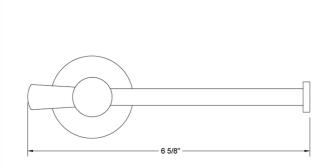

## **SPECIFICATION DRAWING:**

## **FEATURES:**

- All brass single post toilet paper holderUniversal mounting hardware included
- 3 <sup>3</sup>/<sub>8</sub>" projection
- Can mount vertically or horizontally